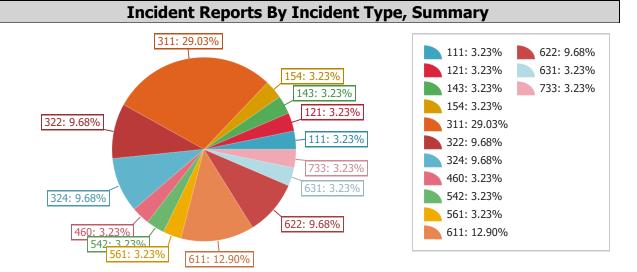

#### **Incident Type Total Incidents** Percent 3.23% 111 - Building fire 1 121 - Fire in mobile home used as fixed residence 1 3.23% 3.23% 143 - Grass fire 1 154 - Dumpster or other outside trash receptacle fire 1 3.23% 29.03% 311 - Medical assist, assist EMS crew 9 3 9.68% 322 - Motor vehicle accident with injuries 324 - Motor vehicle accident with no injuries. 3 9.68% 460 - Accident, potential accident, other 1 3.23% 542 - Animal rescue 3.23% 1 561 - Unauthorized burning 1 3.23% 611 - Dispatched & canceled en route 4 12.90% 622 - No incident found on arrival at dispatch address 3 9.68% 3.23% 631 - Authorized controlled burning 1 3.23% 733 - Smoke detector activation due to malfunction 1

## Total Number of Incidents: 31

### Total Number of Incident Types: 14

Incident Type